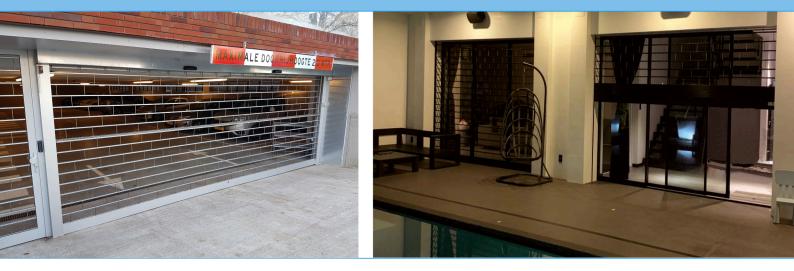

#### Design

- Stackable, lightweight and strong construction
- Available in any color and stainless steel
- Available in any shape (straight, round and angled)
- Wide span without intermediate side guides

## Ease of installation

- Applicable to any facade and strong construction
- Up to 20 x less installation space required
- Modular mounting system
- Easy constructive integration in ceiling and wall