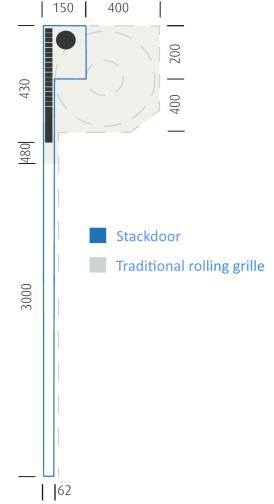

# 20 x less space required

## Ease of installation

- Applicable to any facade and strong construction
- Up to 20 x less installation space required
- Modular mounting system
- Easy constructive integration in ceiling and wall