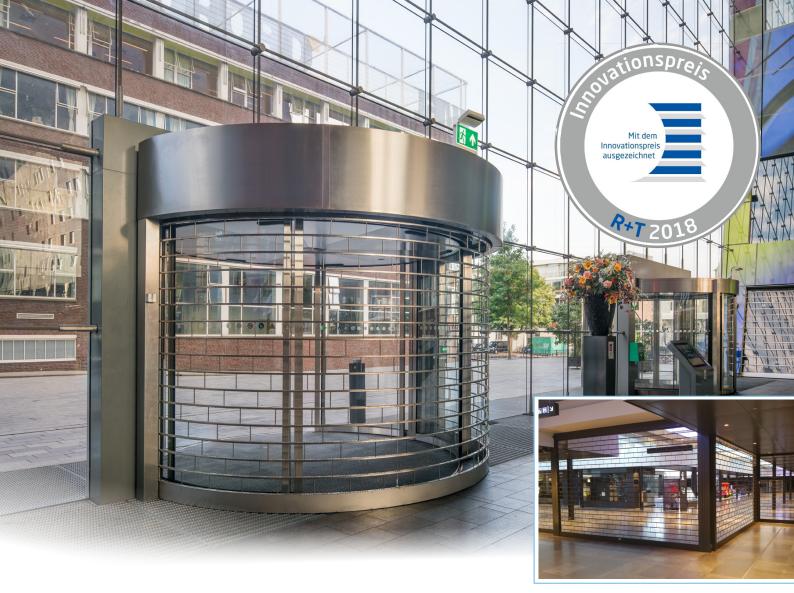

# Multifunctional Security Grille

What makes the Stackdoor Security Grille unique?

- 85% Transparency
- Anti-lift design without a lock
- Stacks, does not roll, therefore all lengths and shapes are possible
- Designed for restricted space = very small headroom required
- Very easy to install

With its multifuncionality, transparency and latest RC2 resistance class certification, Stackdoor sets the new standard in security grilles and surpasses all its competitors.

#### Design

- Stackable, lightweight and strong construction
- Available in any color and stainless steel
- Available in any shape (straight, round and angled)
- Wide span without intermediate side guides