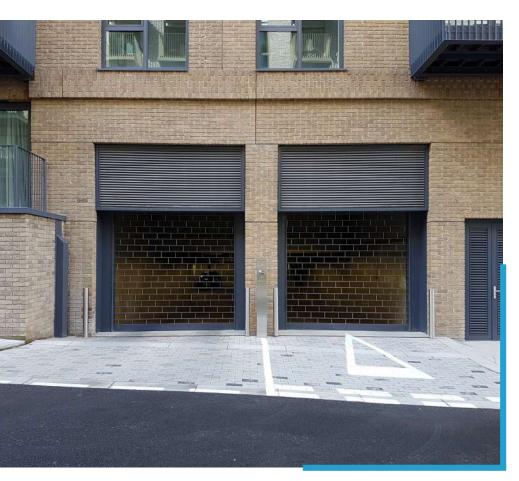

## Development Car Park Entrance Achieves 80% Ventilation

Product: Stackdoor Standard

For this prime residential London development's car park, Stackdoor Standard went above and beyond the requirement for a security measure that catered for ventilation.

Car park shutters within residential developments must offer ventilation and a source of natural light. Stackdoor Standard is an excellent solution as it provides up to 80% free open area through stack-and-pin technology.

Rather than rolling up like a regular shutter, the upright stacking feature of Stackdoor Standard eliminates the need for a traditional headbox.

Providing up to 80% ventilation by embracing stack-and-pin technology, Stackdoor shutters offer the residents of this London development a secured parking structure. The additional benefits of lower emissions are available as Stackdoor is one of the only security shutters to combine over 50% free open area with effective security, making this a unique solution to car park security.