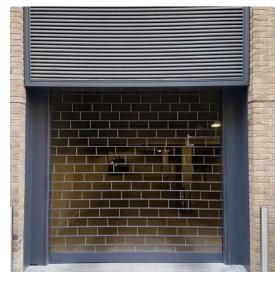

Car park shutters within residential developments must offer ventilation and a source of natural light. Stackdoor Standard is an excellent solution as it provides up to 80% free open area through stack-and-pin technology.

Rather than rolling up like a regular shutter, the upright stacking feature of Stackdoor Standard eliminates the need for a traditional headbox.

Providing up to 80% ventilation by embracing stack-and-pin technology, Stackdoor shutters offer the residents of this London development a secured parking structure. The additional benefits of lower emissions are available as Stackdoor is one of the only security shutters to combine over 50% free open area with effective security, making this a unique solution to car park security.