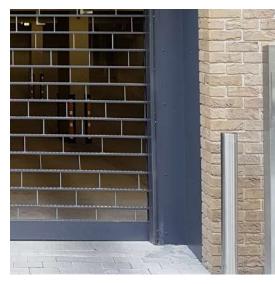

Car park shutters within residential developments must offer ventilation and a source of natural light. Stackdoor Standard is an excellent solution as it provides up to 80% free open area through stack-and-pin technology.

Rather than rolling up like a regular shutter, the upright stacking feature of Stackdoor Standard eliminates the need for a traditional headbox.

Providing up to 80% ventilation by embracing stack-and-pin technology, Stackdoor shutters offer the residents of this London development a secured parking structure. The additional benefits of lower emissions are available as Stackdoor is one of the only security shutters to combine over 50% free open area with effective security, making this a unique solution to car park security.