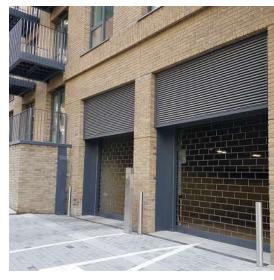

## Development Car Park Entrance Achieves 80% Ventilation

Product: Stackdoor Standard

For this prime residential London development's car park, Stackdoor Standard went above and beyond the requirement for a security measure that catered for ventilation.

Car park shutters within residential developments must offer ventilation and a source of natural light. Stackdoor Standard is an excellent solution as it provides up to 80% free open area through stack-and-pin technology.

Rather than rolling up like a regular shutter, the upright stacking feature of Stackdoor Standard eliminates the need for a traditional headbox.

Providing up to 80% ventilation by embracing stack-and-pin technology, Stackdoor shutters offer the residents of this London development a secured parking structure. The additional benefits of lower emissions are available as Stackdoor is one of the only security shutters to combine over 50% free open area with effective security, making this a unique solution to car park security.